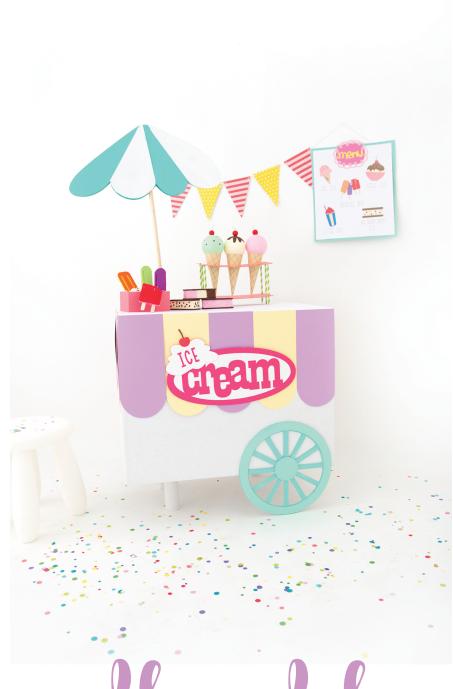

cardboard box ice cream truck

ASSEMBLY INSTRUCTIONS

## CRICUT DESIGN SPACE MAKE IT NOW PROJECTS

- 1. cut a slit in the top of the box
- 2.add a generous dab of hot glue to the bottom of the dowel
- 3.push the dowel into the slit and onto the bottom of the box to adhere the dowel in place

4. Assemble the chipboard umbrella and ahdere to the dowel with hot glue

- 4. Assemble the chipboard wheel and adhere to the front of the box with hot glue
- 5. Measure the wheel height and cut three mail tubes to that height
- 6. Adhere each gift mail tube to the bottom of the box with hot glue as pictured

4. Cut the stripes from cardstock using a 12x24" cutting mat and adhere them to the box. Continue decorating your cart with the "Ice Cream" label