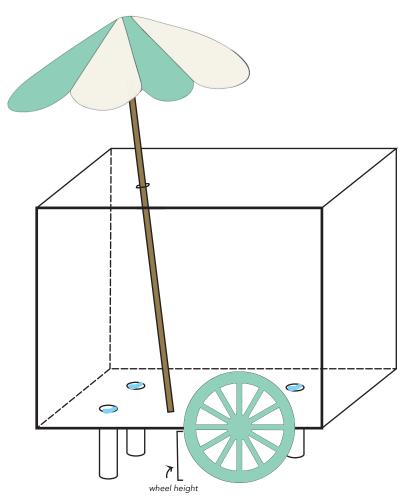

## CRICUT DESIGN SPACE MAKE IT NOW PROJECTS

- 1. cut a slit in the top of the box
- 2.add a generous dab of hot glue to the bottom of the dowel
- 3.push the dowel into the slit and onto the bottom of the box to adhere the dowel in place

4. Assemble the chipboard umbrella and ahdere to the dowel with hot glue

- 4. Assemble the chipboard wheel and adhere to the front of the box with hot glue
- 5. Measure the wheel height and cut three mail tubes to that height
- 6. Adhere each gift mail tube to the bottom of the box with hot glue as pictured