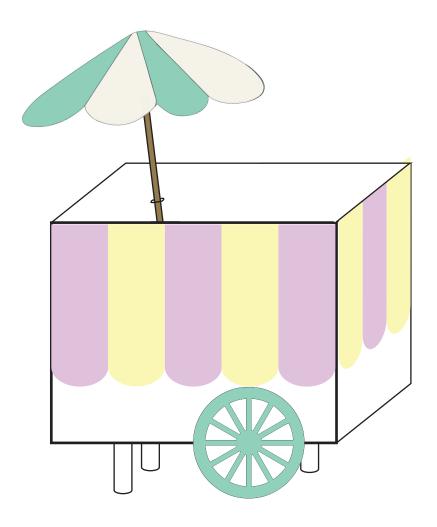

4. Cut the stripes from cardstock using a 12x24" cutting mat and adhere them to the box. Continue decorating your cart with the "Ice Cream" label