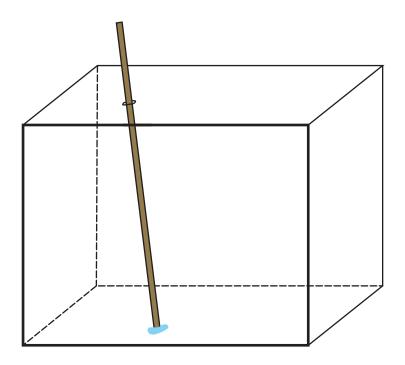

## CRICUT DESIGN SPACE MAKE IT NOW PROJECTS

- 1. cut a slit in the top of the box
- 2.add a generous dab of hot glue to the bottom of the dowel
- 3.push the dowel into the slit and onto the bottom of the box to adhere the dowel in place