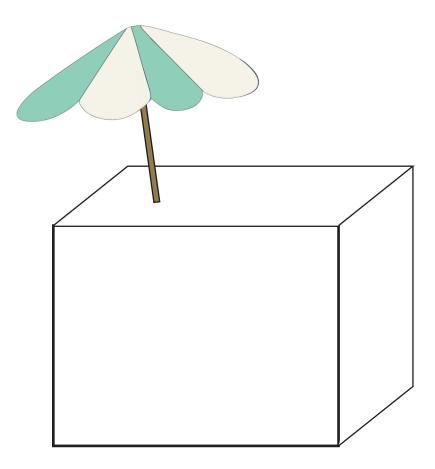

4. Assemble the chipboard umbrella and ahdere to the dowel with hot glue

- 4. Assemble the chipboard wheel and adhere to the front of the box with hot glue
- 5. Measure the wheel height and cut three mail tubes to that height
- 6. Adhere each gift mail tube to the bottom of the box with hot glue as pictured